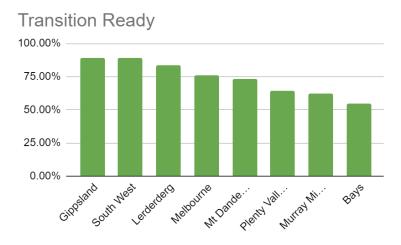

#### Region Rankings

0.00% \_\_\_\_\_

As always, us rovers love a bit of competition. Here are the current rankings of the regions. I will stress that each region has its own difficulties, and these results are not indicative of one region being 'better' than another. Not much has happened in the past month but here are the numbers anyway:

8/22/2021 9/5/2021 9/19/2021 10/3/2021 10/17/2021 10/31/2021 11/14/2021

Date

Once again, this months 'Harrison's Good Books' look at the percentage of units that have responded to any of my communications. Personally, I hold no grudges, but in order to improve a units ranking I do need to be able to communicate with the region so I can represent the region with the most up to date data.