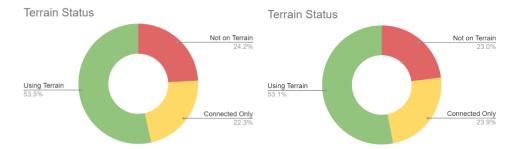

As the months progress, I believe all units are getting the message that they should be at least attempting to work with Terrain. We are getting to the end of the year and communication will naturally be winding down as everyone goes on holidays. Nevertheless, I still encourage units to reach out for help/workshops if they need it.

#### **Total Success data**

Total transition % has gone down 0.3% due to the one new response since last month. This is our most important long-term number. Once again, the formula for this number is

Transition ready % has also gone up 3.4% to 73.9%. This is our most important short-term number and tells us how prepared the state is for using the new system.