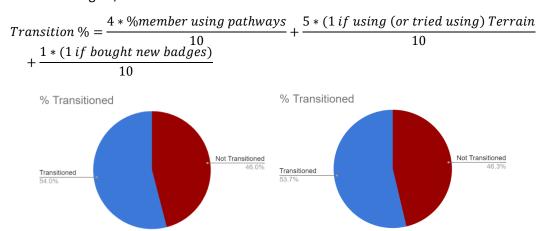

#### **Total Success data**

Total transition % has gone down 0.3% due to the one new response since last month. This is our most important long-term number. Once again, the formula for this number is

Transition ready % has also gone up 3.4% to 73.9%. This is our most important short-term number and tells us how prepared the state is for using the new system.

$$Transition \ ready = \frac{\geq 1 \ member \ understands \ the \ AP + can \ use \ Terrain + had \ (or \ didn't \ need) \ a \ workshop}{3}$$