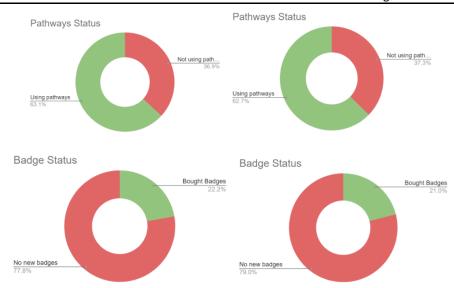

#### Pathways, Badges and Terrain

The pathways status and badge status still hasn't changed yet. Those working on the old system are likely not going to change over until they've reached their BP or the deadline, so these results are not unexpected. I am guessing there is now a significant amount of badges that have been bought that I simply do not have the data of yet.

#### **Total Success data**

Total transition % has gone down 0.3% due to the one new response since last month. This is our most important long-term number. Once again, the formula for this number is

Transition ready % has also gone up 3.4% to 73.9%. This is our most important short-term number and tells us how prepared the state is for using the new system.