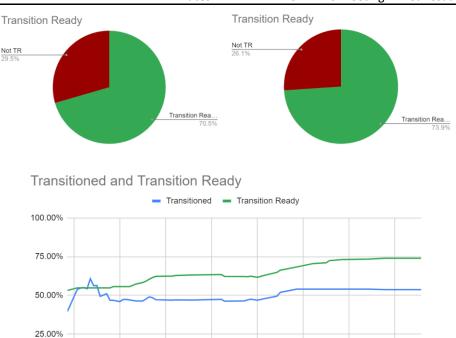

#### **Total Success data**

Total transition % has gone down 0.3% due to the one new response since last month. This is our most important long-term number. Once again, the formula for this number is

Transition ready % has also gone up 3.4% to 73.9%. This is our most important short-term number and tells us how prepared the state is for using the new system.

$$Transition \ ready = \frac{\geq 1 \ member \ understands \ the \ AP + can \ use \ Terrain + had \ (or \ didn't \ need) \ a \ workshop}{3}$$