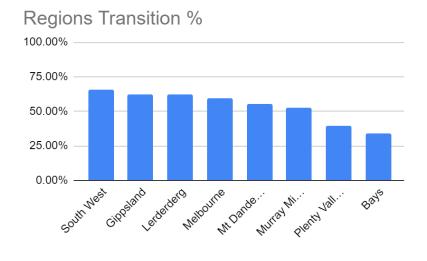

#### Region Rankings

0.00% \_\_\_\_\_

As always, us rovers love a bit of competition. Here are the current rankings of the regions. I will stress that each region has its own difficulties, and these results are not indicative of one region being 'better' than another. Not much has happened in the past month but here are the numbers anyway:

8/22/2021 9/5/2021 9/19/2021 10/3/2021 10/17/2021 10/31/2021 11/14/2021

Date

Once again, this months 'Harrison's Good Books' look at the percentage of units that have responded to any of my communications. Personally, I hold no grudges, but in order to improve a units ranking I do need to be able to communicate with the region so I can represent the region with the most up to date data.