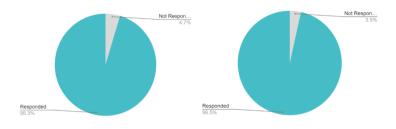

#### Responses

I'll be frank, this past month not much has happened in terms of state-wide transition. We now only have 3 units still awaiting responses.