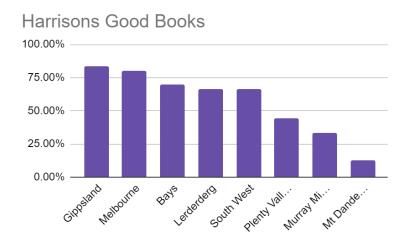

8/22/2021 9/5/2021 9/19/2021 10/3/2021 10/17/2021 10/31/2021 11/14/2021

Date

Once again, this months 'Harrison's Good Books' look at the percentage of units that have responded to any of my communications. Personally, I hold no grudges, but in order to improve a units ranking I do need to be able to communicate with the region so I can represent the region with the most up to date data.