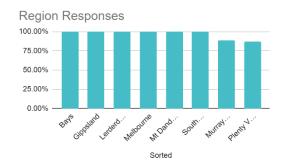

#### Region Rankings

0.00% \_\_\_\_\_

As always, us rovers love a bit of competition. Here are the current rankings of the regions. I will stress that each region has its own difficulties, and these results are not indicative of one region being 'better' than another. Not much has happened in the past month but here are the numbers anyway:

8/22/2021 9/5/2021 9/19/2021 10/3/2021 10/17/2021 10/31/2021 11/14/2021

Date

Once again, this months 'Harrison's Good Books' look at the percentage of units that have responded to any of my communications. Personally, I hold no grudges, but in order to improve a units ranking I do need to be able to communicate with the region so I can represent the region with the most up to date data.